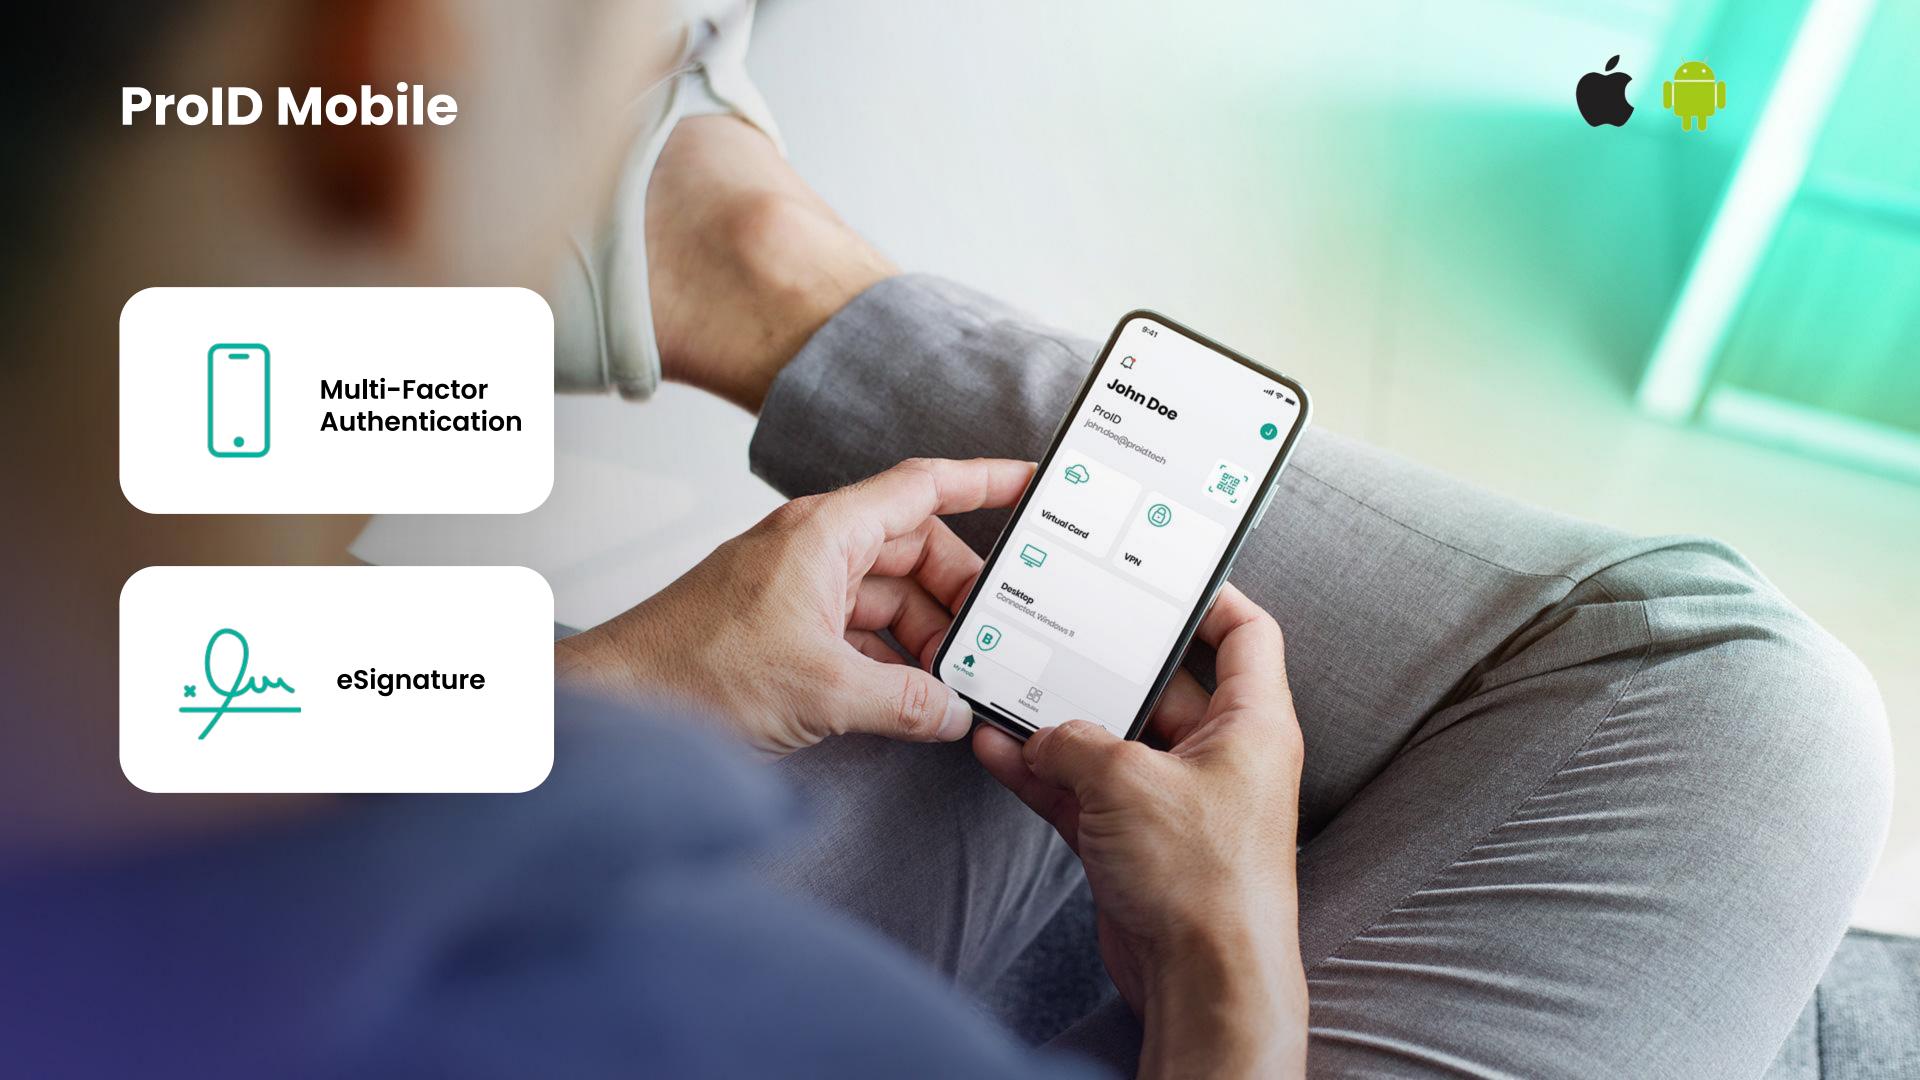

### **Workforce ID**

Multi-factor Authentication Electronic Signature Physical Access

## Workforce ID

Multi-factor Authentication Electronic Signature Physical Access

## **ProID Authentication Methods**

Smart cards

Mobile authentication app

USB Token with mobile app

TPM chip

## **Multi-Factor Authentication**

Push notification (Mobile Token)

**Multifactor Authentication** You have a new pending request.

**OTP** (One Time Password)

**SMS** (Authorization Code)