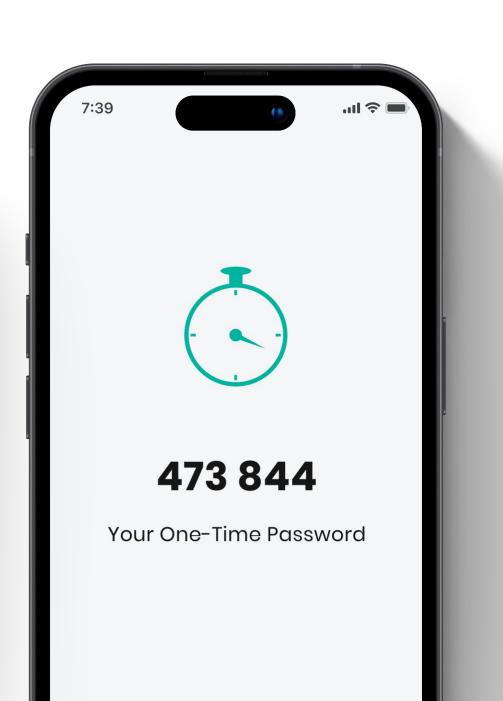

## **Multi-Factor Authentication**

Push notification (Mobile Token)

**Multifactor Authentication** You have a new pending request.

**OTP** (One Time Password)

**SMS** (Authorization Code)