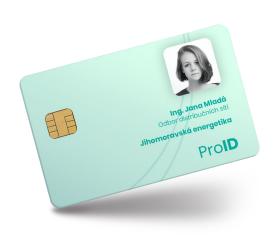

## **ProID Authentication Methods**

Smart cards

Mobile authentication app

USB Token with mobile app

TPM chip

## **ProID Authentication Methods**

Smart cards

USB Token with mobile app

TPM chip