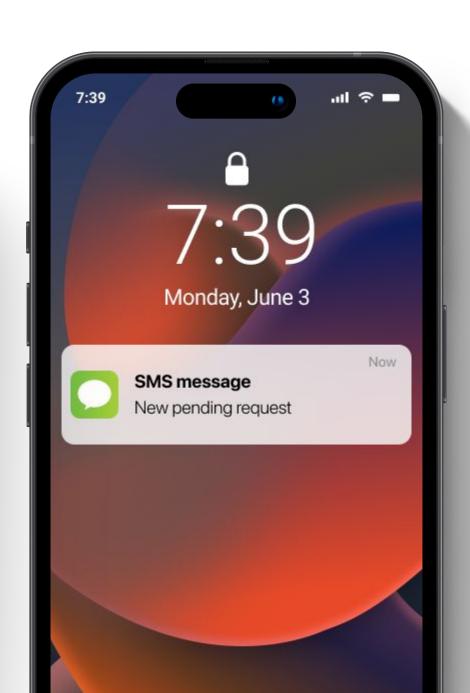

## **Multi-Factor Authentication**

Push notification (Mobile Token)

**Multifactor Authentication** You have a new pending request.

**OTP** (One Time Password)

**SMS** (Authorization Code)