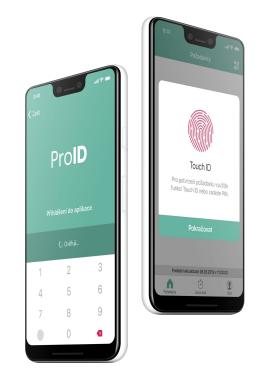

## **ProID Authentication Methods**

Smart cards

Mobile authentication app

USB Token with mobile app

TPM chip

## **ProID Authentication Methods**

Smart cards

USB Token with mobile app

TPM chip

## **Multi-Factor Authentication**

Push notification (Mobile Token)

**Multifactor Authentication** You have a new pending request.

**OTP** (One Time Password)

**SMS** (Authorization Code)