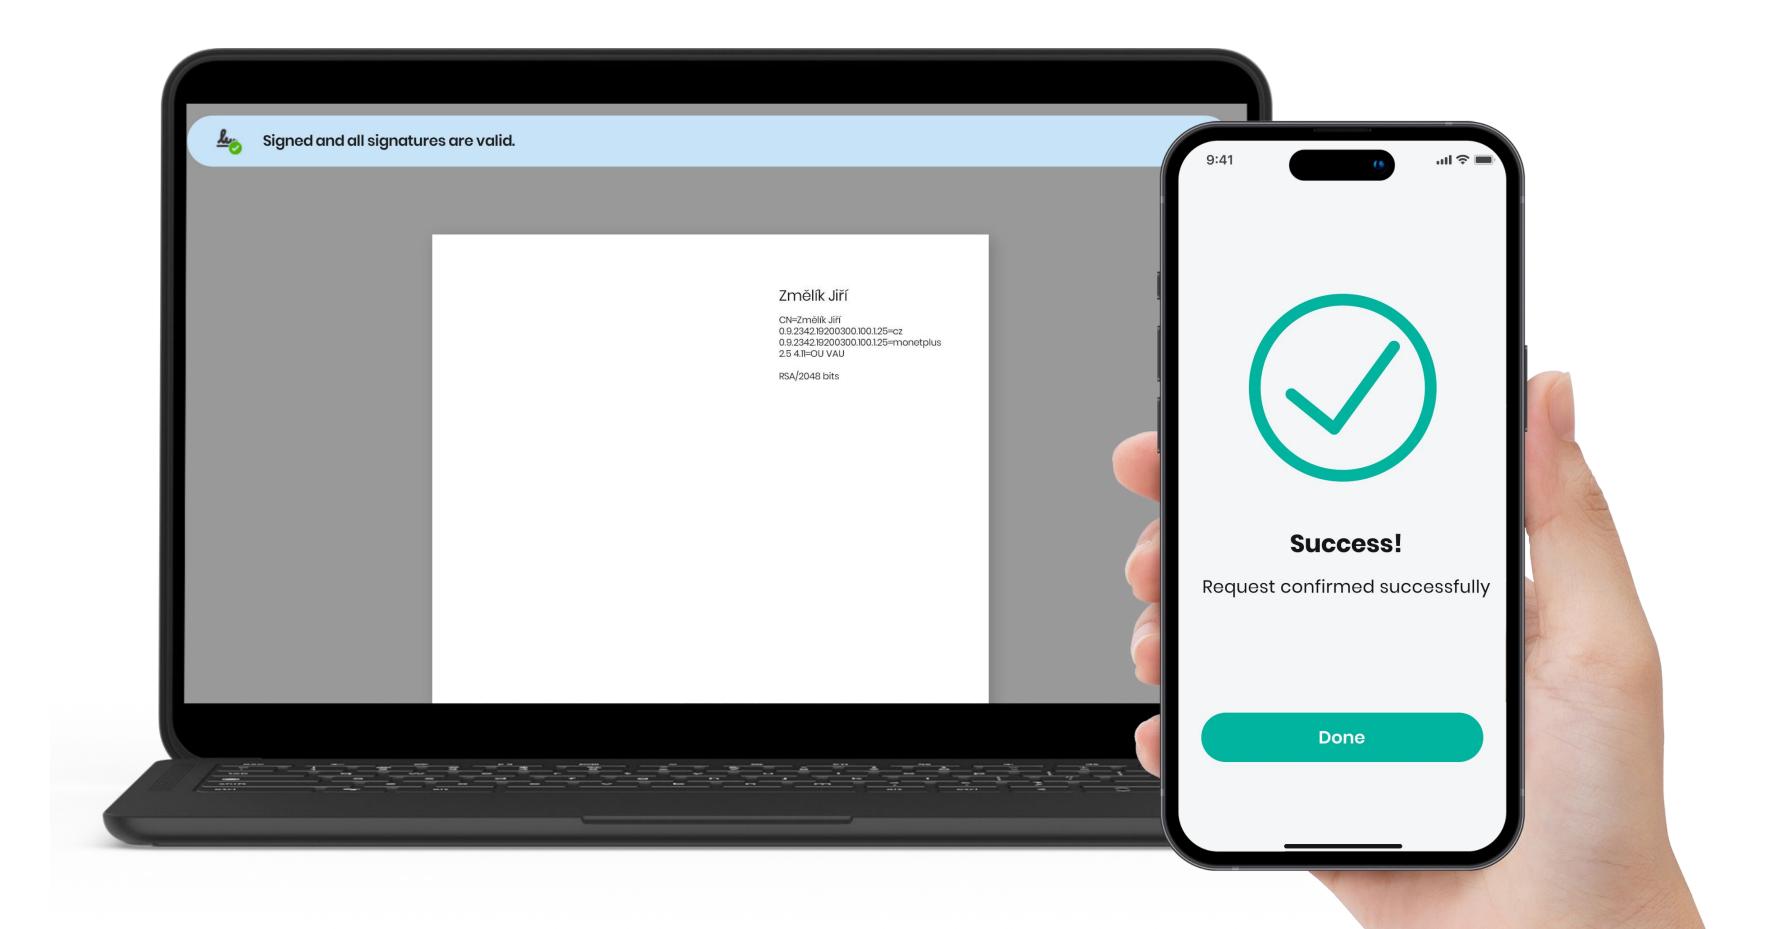

## Electronic signature

#### **Electronic Signature**

Electronic signature

## Electronic signature

**Remote signing** 