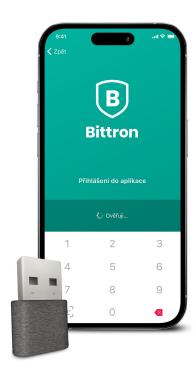

## **ProID Authentication Methods**

Smart cards

Mobile authentication app

USB Token with mobile app

TPM chip

## **ProID Authentication Methods**

Smart cards

USB Token with mobile app

TPM chip