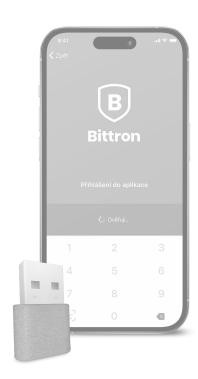

## **ProID Authentication Methods**

Smart cards

Mobile authentication app

USB Token with mobile app

TPM chip

## **ProID Authentication Methods**

Smart cards

USB Token with mobile app

TPM chip