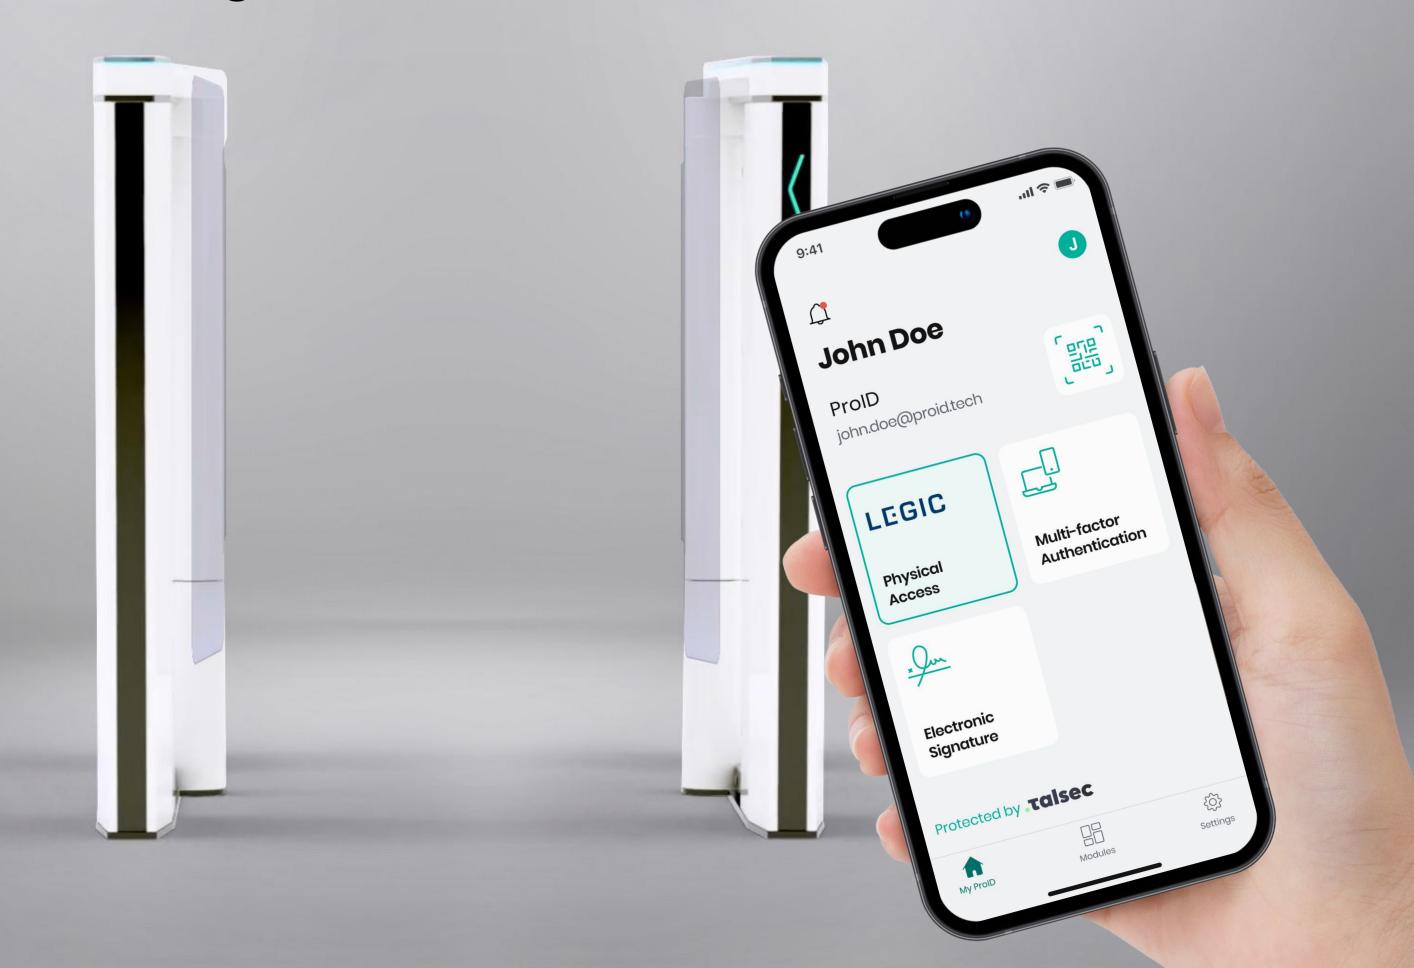

## Legic Connect - Turnstile

#### Physical access

Access control

Device control

Other