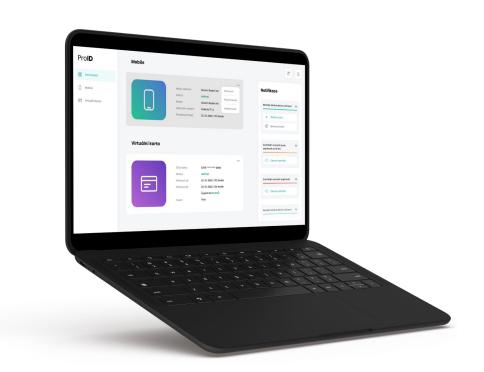

## **ProID Authentication Methods**

Smart cards

Mobile authentication app

USB Token with mobile app

TPM chip

## **ProID Authentication Methods**

Smart cards

USB Token with mobile app

TPM chip