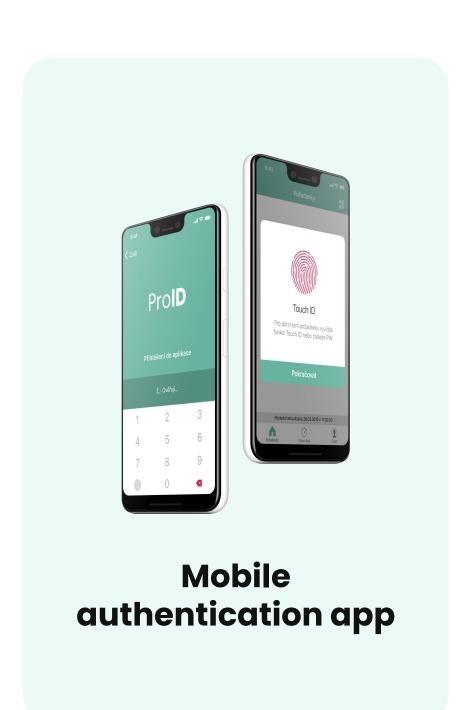

## **ProID Authentication Methods**

Smart cards

Mobile authentication app

USB Token with mobile app

TPM chip