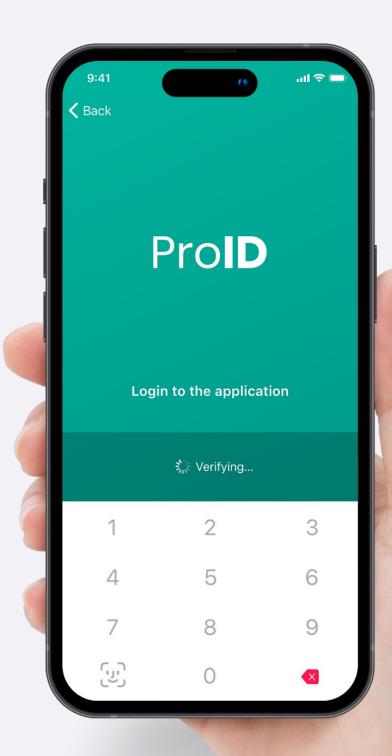

## **Multi-Factor Authentication**

Push notification (Mobile Token)

**Multifactor Authentication** You have a new pending request.

**OTP** (One Time Password)

**SMS** (Authorization Code)

## Secure login