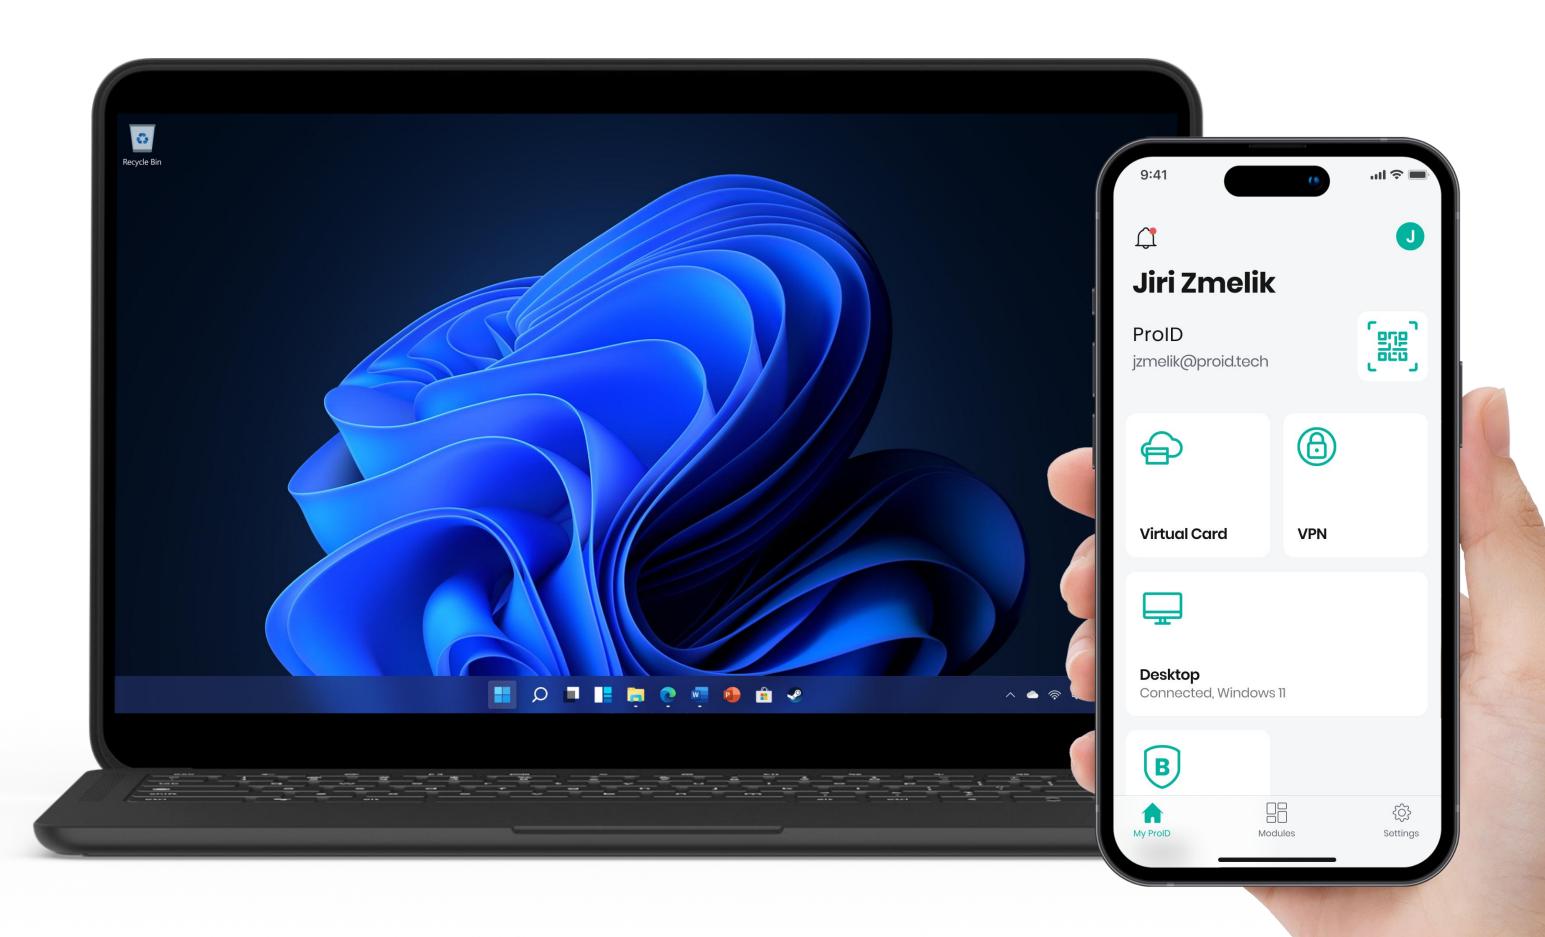

### **Workforce ID**

Multi-factor Authentication Electronic Signature Physical Access

## Workforce ID

Multi-factor Authentication Electronic Signature Physical Access

## **ProID Authentication Methods**

Smart cards

Mobile authentication app

USB Token with mobile app

TPM chip

## **Multi-Factor Authentication**

Push notification (Mobile Token)

**Multifactor Authentication** You have a new pending request.

**OTP** (One Time Password)

**SMS** (Authorization Code)