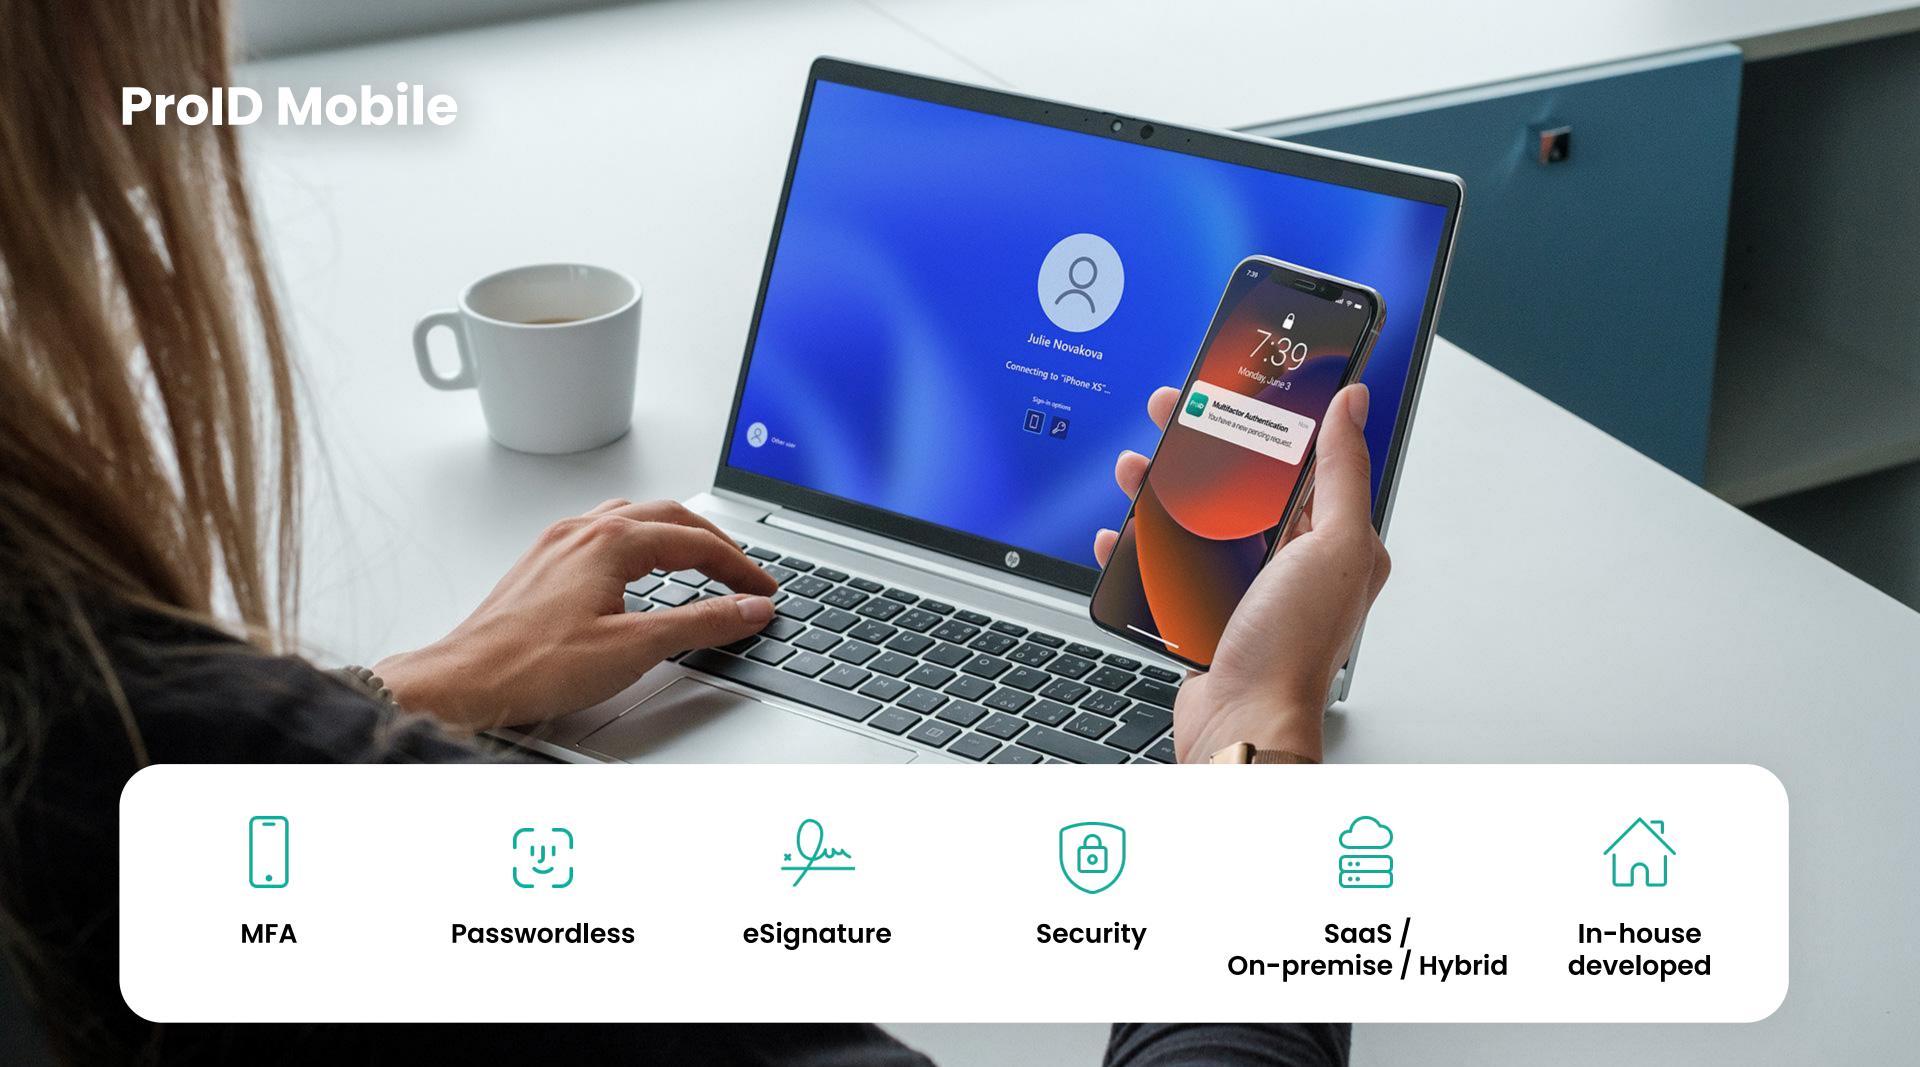

## **Multi-Factor Authentication**

Push notification (Mobile Token)

**Multifactor Authentication** You have a new pending request.

**OTP** (One Time Password)

**SMS** (Authorization Code)

## Secure login

#### **Multifactor Authentication**

Login to workstation

Remote access to data - VPN, RDP ♠ OPENVPN®

Login to 3rd party apps

Login to admin apps