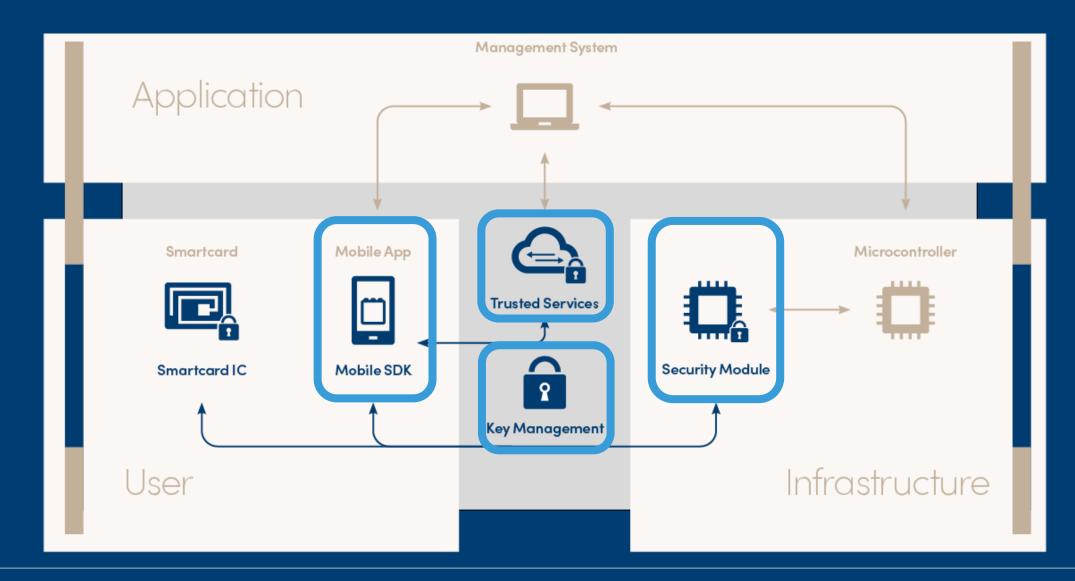

# Support over the entire Platform

# LEGIC Wallet Services – What will you get?

Established platform with proven End-to-End security

Key and Configuration Management with LEGIC Orbit

**LEGIC Trusted Service** 

**LEGIC Mobile SDKs** 

**LEGIC Security Modules** 