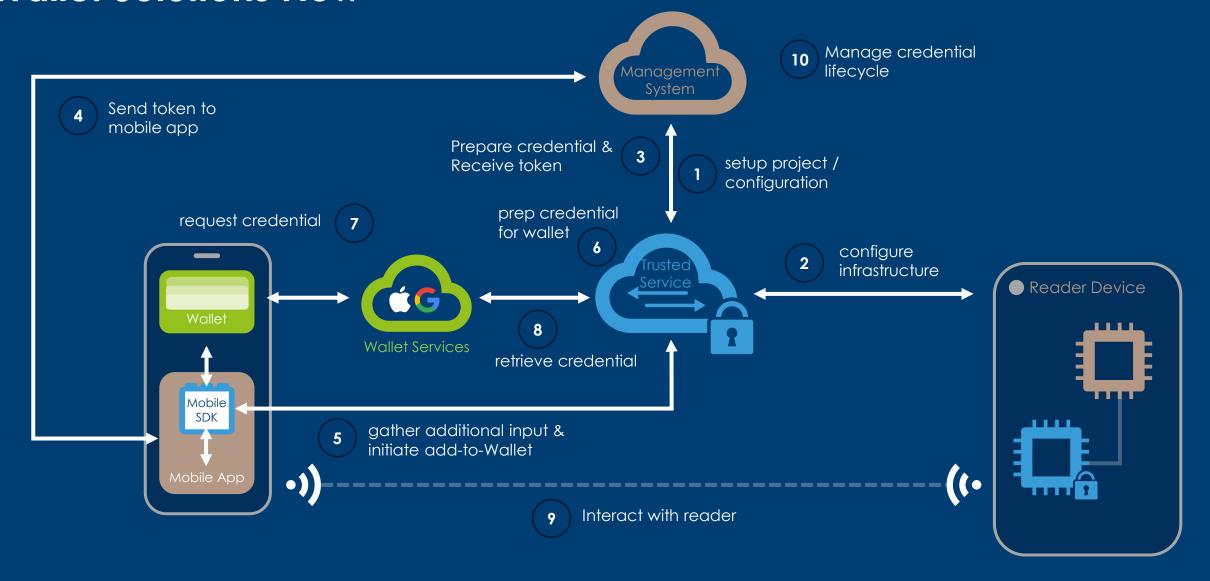

Low Battery mode (Apple and partly Android)
- "Easy Provisioning" (Apple devices)
- Enhanced security features





## Mobile Wallets for Access – User Experience

- Real Smartcard Experience
  (via "express mode" or "auto presentment")
- Low Battery mode (Apple and partly Android)
- "Easy Provisioning" (Apple devices)
- Enhanced security features
- Perfect User Experience with Smart-Watch







# **Focus Markets**



Corporate Access

# **Focus Markets**



Hospitality

# Focus Markets



Residential & Multihousing

## Mobile Wallets for Access – an evaluation

Are Mobile Wallets the revolution for mobile access?



Do Mobile Wallets provide significant advantages?



# LEGIC simplifies and supports







Technical

# Support over the entire Platform



#### **Wallet Solutions Flow**



# LEGIC Wallet Services – What will you get?

Established platform with proven End-to-End security

Key and Configuration Management with LEGIC Orbit

**LEGIC Trusted Service** 

**LEGIC Mobile SDKs** 

**LEGIC Security Modules** 

Fast Time-to-Market



# **LEGIC Wallet Program**



- Extend joined Business Opportunities
- Personal consulting at customer projects
- Interface to Business Teams of Apple and Go
- Faster go to Market via single unified API for
- Access to relevant technical documentation
- Updates to new features

# Join the LEGIC Wallet Program now!





# Thank you

# HOTEL

# Join the LEGIC Wallet Program now!