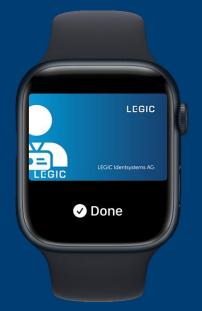

## Mobile Wallets for Access – User Experience

- Real Smartcard Experience
  (via "express mode" or "auto presentment")
- Low Battery mode (Apple and partly Android)
- "Easy Provisioning" (Apple devices)
- Enhanced security features
- Perfect User Experience with Smart-Watch