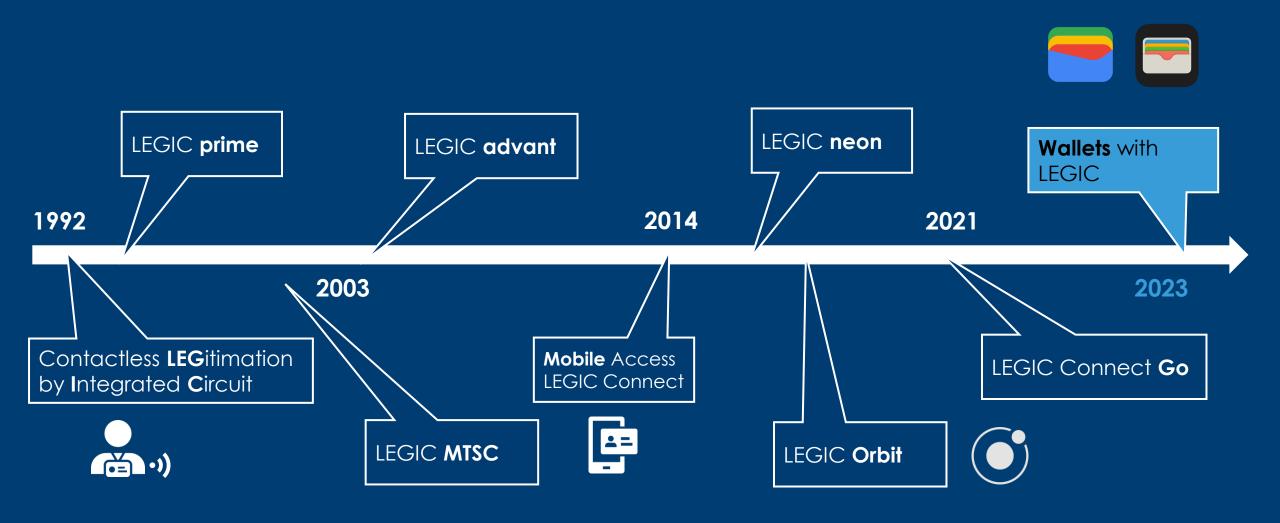

# LEGIC

# Wallets with LEGIC

Christine Mayr / Patrick Wimmer connect23





# Access with LEGIC – a short History



# Access with Mobile Apps – Pros





## Access with Wallets - Pros



Flows similar to LEGIC Connect Go



Stronger OS and hardware integration



Key Management with LEGIC Orbit

# Usage of mobile Credentials in (Corporate) Access as of today



# Why Wallets for Access

- Mobile Key Solutions available for almost 10 years
- Mobile Key is not yet the standard
- optimize smartcard-like user experience with mobile Wallet





#### Mobile Wallets for Access



- Wallets are the universal tool for several use cases (Boarding passes, car keys, Payment etc.)
- Customers using Wallets for payment
- Trust in Wallets is higher than in custom mobile apps
- Access is now in the focus
- Goal:
  - Standard "Smartcard user experience"
  - Ease of use

# Mobile Wallets for Access – User Experience

R