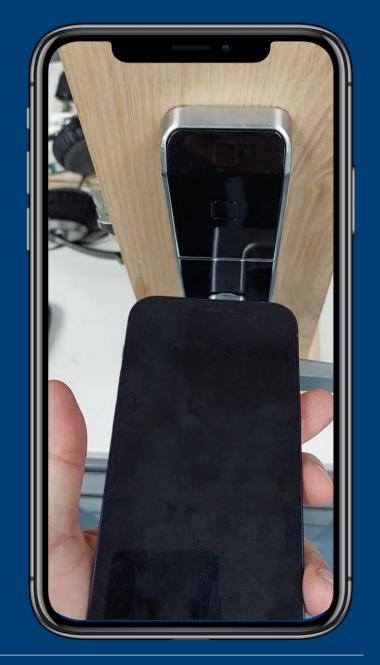

# Mobile Wallets for Access – User Experience

Real Smartcard Experience
 (via "express mode" or "auto presentment")

# Mobile Wallets for Access – User Experience

- Real Smartcard Experience
  (via "express mode" or "auto presentment")
- Low Battery mode (Apple and partly Android)
- "Easy Provisioning" (Apple devices)
- Enhanced security features

## Mobile Wallets for Access – User Experience

- Real Smartcard Experience
  (via "express mode" or "auto presentment")
- Low Battery mode (Apple and partly Android)
- "Easy Provisioning" (Apple devices)
- Enhanced security features
- Perfect User Experience with Smart-Watch