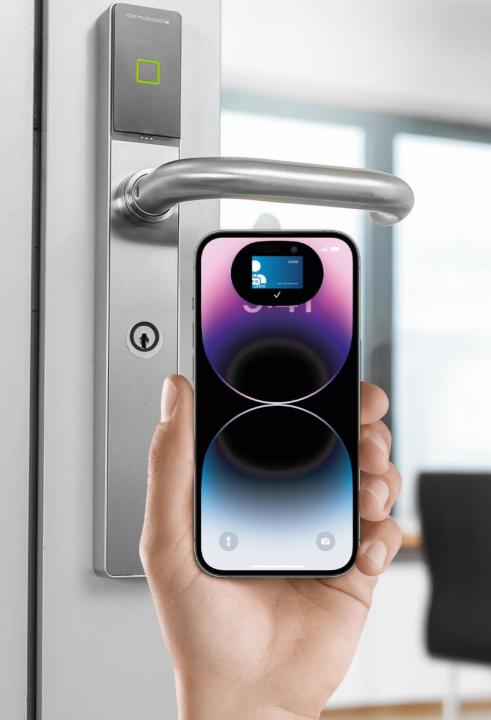

# LEGIC

# Wallets with LEGIC

Christine Mayr / Patrick Wimmer connect23





# Access with LEGIC – a short History



# Access with Mobile Apps – Pros





## Access with Wallets - Pros



Flows similar to LEGIC Connect Go



Stronger OS and hardware integration



Key Management with LEGIC Orbit

# Usage of mobile Credentials in (Corporate) Access as of today



# Why Wallets for Access

- Mobile Key Solutions available for almost 10 years
- Mobile Key is not yet the standard
- optimize smartcard-like user experience with mobile Wallet





#### Mobile Wallets for Access



- Wallets are the universal tool for several use cases (Boarding passes, car keys, Payment etc.)
- Customers using Wallets for payment
- Trust in Wallets is higher than in custom mobile apps
- Access is now in the focus
- Goal:
  - Standard "Smartcard user experience"
  - Ease of use

# Mobile Wallets for Access – User Experience

Real Smartcard Experience
 (via "express mode" or "auto presentment")





# Mobile Wallets for Access – User Experience

- Real Smartcard Experience
  (via "express mode" or "auto presentment")
- Low Battery mode (Apple and partly Android)
- "Easy Provisioning" (Apple devices)
- Enhanced security features





## Mobile Wallets for Access – User Experience

- Real Smartcard Experience
  (via "express mode" or "auto presentment