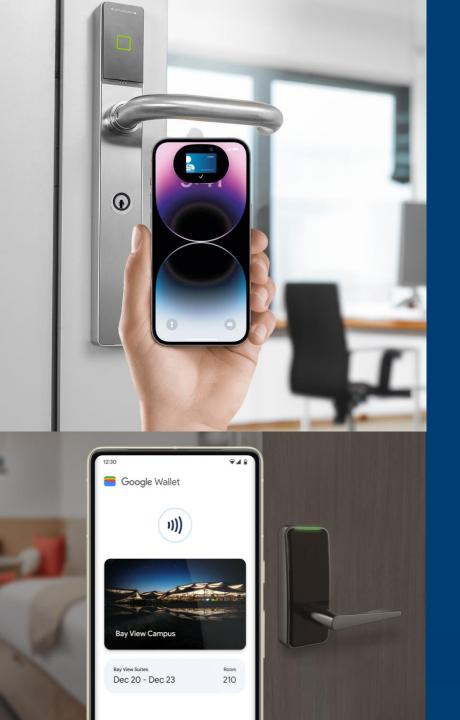

# Mobile Wallets for Access – User Experience

Real Smartcard Experience
 (via "express mode" or "auto presentment")

# Mobile Wallets for Access – User Experience

- Real Smartcard Experience
  (via "express mode" or "auto presentment")
- Low Battery mode (Apple and partly Android)
- "Easy Provisioning" (Apple devices)
- Enhanced security features

## Mobile Wallets for Access – User Experience

- Real Smartcard Experience
  (via "express mode" or "auto presentment")
- Low Battery mode (Apple and partly Android)
- "Easy Provisioning" (Apple devices)
- Enhanced security features
- Perfect User Experience with Smart-Watch