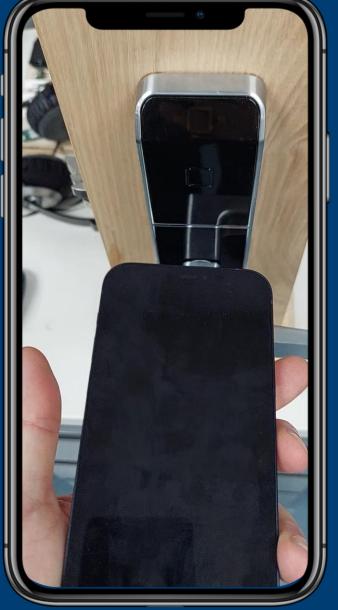

# Mobile Wallets for Access – User Experience

Real Smartcard Experience
 (via "express mode" or "auto presentment")

# Mobile Wallets for Access – User Experience

- Real Smartcard Experience
  (via "express mode" or "auto presentment")
- Low Battery mode (Apple and partly Android)
- "Easy Provisioning" (Apple devices)
- Enhanced security features

## Mobile Wallets for Access – User Experience

- Real Smartcard Experience
  (via "express mode" or "auto presentment")
- Low Battery mode (Apple and partly Android)
- "Easy Provisioning" (Apple devices)
- Enhanced security features
- Perfect User Experience with Smart-Watch