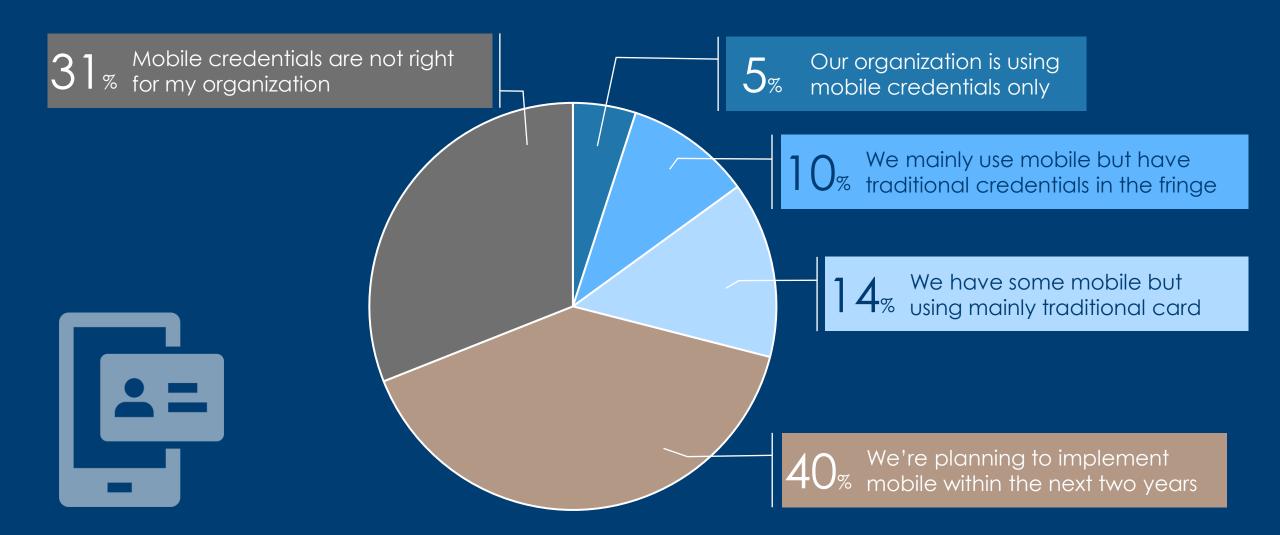

# LEGIC

# Wallets with LEGIC

Christine Mayr / Patrick Wimmer connect23





# Access with LEGIC – a short History



# Access with Mobile Apps – Pros





## Access with Wallets - Pros



Flows similar to LEGIC Connect Go



Stronger OS and hardware integration



Key Management with LEGIC Orbit

# Usage of mobile Credentials in (Corporate) Access as of today



# Why Wallets for Access

- Mobile Key Solutions available for almost 10 years
- Mobile Key is not yet the standard
- optimize smartcard-like user experience with mobile Wallet





#### Mobile Wallets for Access



- Wallets are the universal tool for several use cases (Boarding passes, car keys, Payment etc.)
- Customers using Wallets for payment
- Trust in Wallets is higher than in custom mobile apps
- Access is now in the focus
- Goal:
  - Standard "Smartcard user experience"
  - Ease of use

# Mobile Wallets for Access – User Experience

Real Smartcard Experience
 (via "express mode" or "auto presentment")





# Mobile Wallets for Access – User Experience

- Real Smartcard Experience
  (via "express mode" or "auto presentment")
- Low Battery mode (Apple and partly Android)
- "Easy