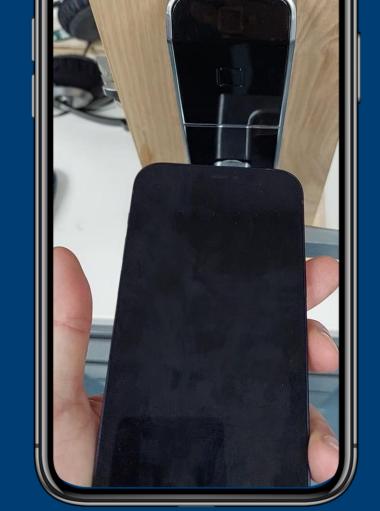

# Mobile Wallets for Access – User Experience

Real Smartcard Experience
 (via "express mode" or "auto presentment")

# Mobile Wallets for Access – User Experience

- Real Smartcard Experience
  (via "express mode" or "auto presentment")
- Low Battery mode (Apple and partly Android)
- "Easy Provisioning" (Apple devices)
- Enhanced security features

## Mobile Wallets for Access – User Experience

- Real Smartcard Experience
  (via "express mode" or "auto presentment")
- Low Battery mode (Apple and partly Android)
- "Easy Provisioning" (Apple devices)
- Enhanced security features
- Perfect User Experience with Smart-Watch